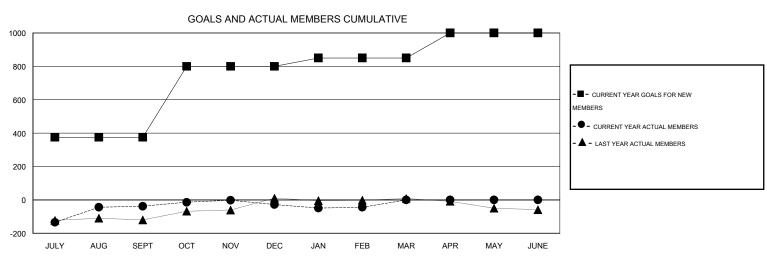

## GOALS AND ACTUAL NEW CLUBS CUMULATIVE

| DROPPED CLUBS: 5  DROPPED MEMBERS |     | 31 CLUBS OF 55 ADDED 1 OR MORE NEW MEMBERS | GENDER DISTRIBUT  MALE  FEMALE | TION<br>1,496 (73.55%)<br>538 (26.45%) |       |
|-----------------------------------|-----|--------------------------------------------|--------------------------------|----------------------------------------|-------|
| DECEASED                          | 4   | CLICK HERE FOR HEALTH                      | FAMILY UNIT MEMBERS            |                                        | 1,050 |
| CLUB CANCELLED                    | 36  | ASSESSMENT DATA                            | LIEAD OF HOUSEHOLD             | 500                                    |       |
| OTHER                             | 271 |                                            | HEAD OF HOUSEHOLD              |                                        | 300   |
| TOTAL                             | 311 |                                            | NON-HEAD OF HOUSEHOLD          |                                        | 550   |