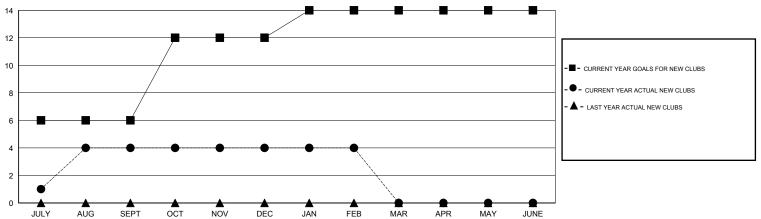

## GOALS AND ACTUAL NEW CLUBS CUMULATIVE

| DROPPED CLUBS: 5  DROPPED MEMBERS |     | 31 CLUBS OF 55 ADDED 1 OR MORE NEW MEMBERS | GENDER DISTRIBUT  MALE  FEMALE | TION<br>1,496 (73.55%)<br>538 (26.45%) |       |
|-----------------------------------|-----|--------------------------------------------|--------------------------------|----------------------------------------|-------|
| DECEASED                          | 4   | CLICK HERE FOR HEALTH                      | FAMILY UNIT MEMBERS            |                                        | 1,050 |
| CLUB CANCELLED                    | 36  | ASSESSMENT DATA                            | LIEAD OF HOUSEHOLD             | 500                                    |       |
| OTHER                             | 271 |                                            | HEAD OF HOUSEHOLD              |                                        | 300   |
| TOTAL                             | 311 |                                            | NON-HEAD OF HOUSEHOLD          |                                        | 550   |